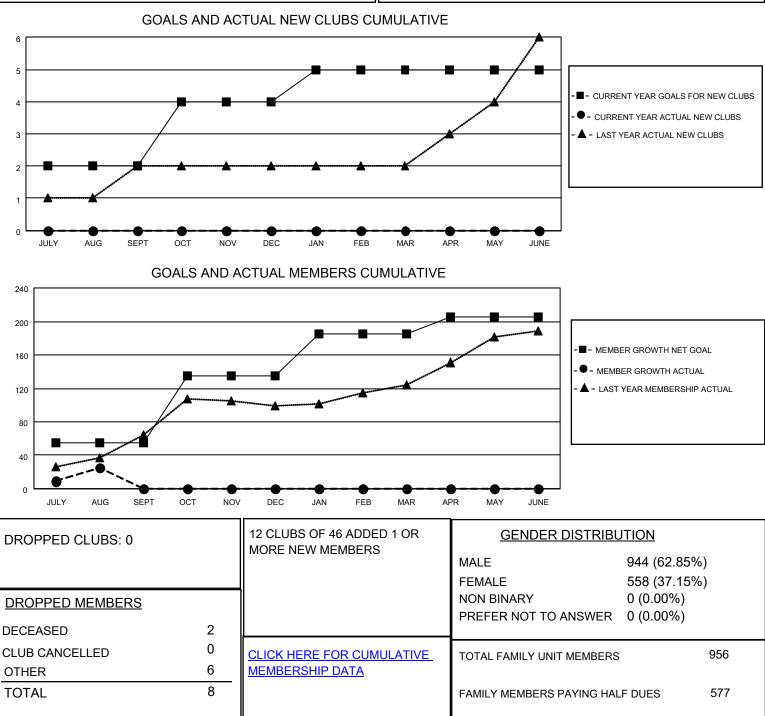

## LOCATION INDIA

District 322C4

Results as of: 8/31/2022

| Clubs                 |               |           |               | Members               |                        |                         |                                                    |
|-----------------------|---------------|-----------|---------------|-----------------------|------------------------|-------------------------|----------------------------------------------------|
| RESULTS FOR 2022-2023 |               |           |               | RESULTS FOR 2022-2023 |                        |                         |                                                    |
| QUARTER               | NEW CLUB GOAL | NEW CLUBS | DROPPED CLUBS | QUARTER MEM           | BER GROWTH NET<br>GOAL | MEMBER GROWTH<br>ACTUAL | DROPPED<br>MEMBERS ACTUAL<br>(including transfers) |
| JULY/AUG/SEPT         | 2             | 0         | 0             | JULY/AUG/SEPT         | 55                     | 34                      | 8                                                  |
| OCT/NOV/DEC           | 2             | 0         | 0             | OCT/NOV/DEC           | 80                     | 0                       | 0                                                  |
| JAN/FEB/MAR           | 1             | 0         | 0             | JAN/FEB/MAR           | 50                     | 0                       | 0                                                  |
| APR/MAY/JUNE          | 0             | 0         | 0             | APR/MAY/JUNE          | 20                     | 0                       | 0                                                  |